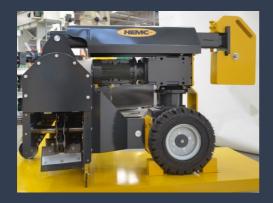

Agroindustry solutions since 1925

www.hemc.at www.portsweeper.com info@hemc.at

- Robust motorized tractor for reliable forward motion
- Reversible drives available as an option
- Adjustable tractor speed option available
- Rubber paddles with true sweep action for up to 500m³/hr capacity
- Heavy Duty heat treated Rotary API type chain for strength
- Adjustable height of back board assures Total Clean Out
- Slip Ring Electrical connection for Zero Bin Entry
- Robust modular fully bolted construction
- Zero Bin Entry option available with maintenance jacks
- Industry leading touch panel controls for full control
- Reversible drive, location sensing, and speed control options
- Supervision of sweep eliminated with programmable alarms