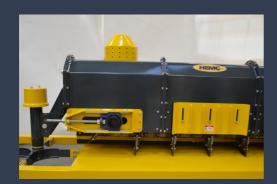

## Port Sweeper

High Capacity Port Duty Paddle Sweeps by HEMC

- > Designed for 14m to 38m diameter silos
- ➤ Sweeping capacities of over 500m³/hr
- Rubber paddles for Total Clean Out and safety
- Robust motorized drive tractor
- > Slip Ring connection for plug free operation
- Zero Bin Entry option available for extra safety
- > State of the art touch panel controls
- Robust and reliable bolted construction
- > Reversible tractor for grain avalanches

Agroindustry solutions since 1925

www.hemc.at www.portsweeper.com info@hemc.at

- Robust motorized tractor for reliable forward motion
- Reversible drives available as an option
- Adjustable tractor speed option available
- Rubber paddles with true sweep action for up to 500m³/hr capacity
- Heavy Duty heat treated Rotary API type chain for strength
- Adjustable height of back board assures Total Clean Out
- Slip Ring Electrical connection for Zero Bin Entry
- Robust modular fully bolted construction
- Zero Bin Entry option available with maintenance jacks
- Industry leading touch panel controls for full control
- Reversible drive, location sensing, and speed control options
- Supervision of sweep eliminated with programmable alarms