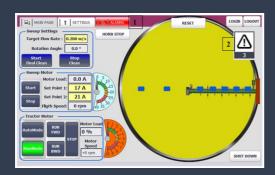

## Port Sweeper

High Capacity Port Duty Paddle Sweeps by HEMC

- > Designed for 14m to 38m diameter silos
- ➤ Sweeping capacities of over 500m³/hr
- Rubber paddles for Total Clean Out and safety
- Robust motorized drive tractor
- > Slip Ring connection for plug free operation
- Zero Bin Entry option available for extra safety
- > State of the art touch panel controls
- Robust and reliable bolted construction
- > Reversible tractor for grain avalanches

Agroindustry solutions since 1925

www.hemc.at www.portsweeper.com info@hemc.at

- Robust motorized tractor for reliable forward motion
- Reversible drives available as an option
- Adjustable tractor speed option available
- Rubber paddles with true sweep action for up to 500m³/hr capacity
- Heavy Duty heat treated Rotary API type chain for strength
- Adjustable height of back board assures Total Clean Out
- Slip Ring Electrical connection for Zero Bin Entry
- Robust modular fully bolted construction
- Zero Bin Entry option available with maintenance jacks
- Industry leading touch panel controls for full control
- Reversible drive, location sensing, and speed control options
- Supervision of sweep eliminated with programmable alarms