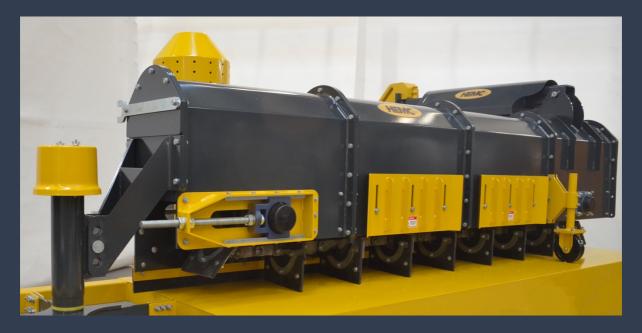

## Port Sweeper

High Capacity Port Duty Paddle Sweeps by HEMC

- > Designed for 14m to 38m diameter silos
- ➤ Sweeping capacities of over 500m³/hr
- Rubber paddles for Total Clean Out and safety
- Robust motorized drive tractor
- > Slip Ring connection for plug free operation
- Zero Bin Entry option available for extra safety
- > State of the art touch panel controls
- Robust and reliable bolted construction
- > Reversible tractor for grain avalanches

Agroindustry solutions since 1925

www.hemc.at www.portsweeper.com info@hemc.at

- Robust motorized tractor for reliable forward motion
- Reversible drives available as an option
- Adjustable tractor speed option available
- Rubber paddles with true sweep action for up to 500m³/hr capacity
- Heavy Duty heat treated Rotary API type chain for strength
- Adjustable height of back board assures Total Clean Out
- Slip Ring Electrical connection for Zero Bin Entry
- Robust modular fully bolted construction
- Zero Bin Entry option available with maintenance jacks
- Industry leading touch panel controls for full control
- Reversible drive, location sensing, and speed control options
- Supervision of sweep eliminated with programmable alarms