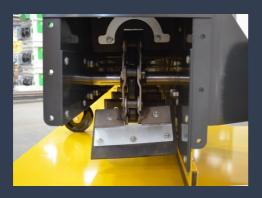

Agroindustry solutions since 1925

www.hemc.at www.portsweeper.com info@hemc.at

- Robust motorized tractor for reliable forward motion
- Reversible drives available as an option
- Adjustable tractor speed option available
- Rubber paddles with true sweep action for up to 500m³/hr capacity
- Heavy Duty heat treated Rotary API type chain for strength
- Adjustable height of back board assures Total Clean Out
- Slip Ring Electrical connection for Zero Bin Entry
- Robust modular fully bolted construction
- Zero Bin Entry option available with maintenance jacks
- Industry leading touch panel controls for full control
- Reversible drive, location sensing, and speed control options
- Supervision of sweep eliminated with programmable alarms